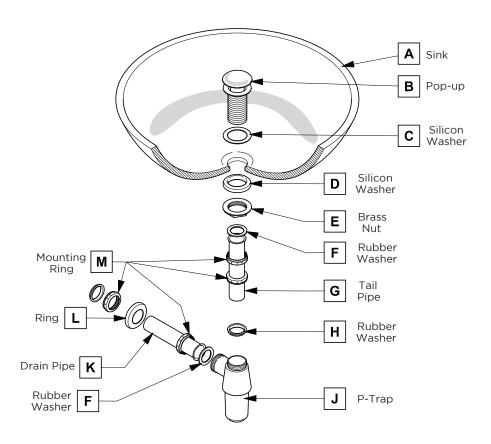

# P-TRAP AND POP-UP INSTALLATION INSTRUCTIONS

OR

# **POP-UP INSTALLATION**

## FOR SINKS WITHOUT OVERFLOW

### FOR SINKS WITH OVERFLOW

PAGE 6

TORINO INSTALLATION GUIDE