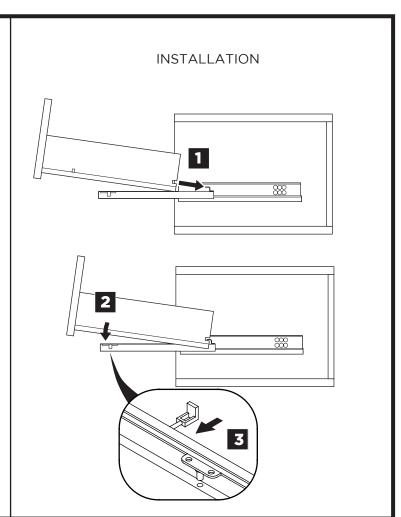

**O** TORING

TORINO INSTALLATION GUIDE

PAGE 3

Remove side cabinet drawer

Install side cabinet

**IMPORTANT:** Consult an expert for the proper screws/bolts to use when attaching to various wall constructions. Screws provided do not attach to all wall construction types.