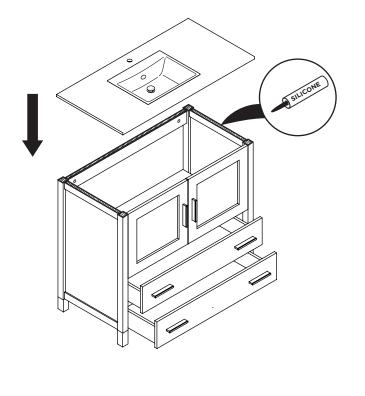

**O** TORING

TORINO INSTALLATION GUIDE

PAGE 3

Remove side cabinet drawer

Install side cabinet

**IMPORTANT:** Consult an expert for the proper screws/bolts to use when attaching to various wall constructions. Screws provided do not attach to all wall construction types.

Install top panel

Remove side cabinet drawer

Install side cabinet

Install side cabinet top panel

TORINO INSTALLATION GUIDE