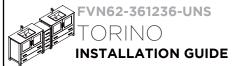

# **CONTENTS:**

| Cabinet (FCB6236) | PAGE<br>(STEP 3) | 4 |
|-------------------|------------------|---|
| Sink(FVS6236)     | PAGE<br>(STEP 4) | 4 |
| Mirror(FMR6236)   | PAGE             | 2 |

1 Install leg