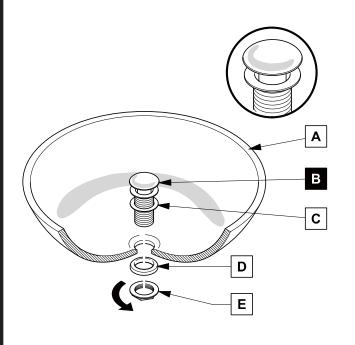

361236-UNS TORIO

# **INSTALLATION GUIDE**

# **CONTENTS:**

| Cabinet (FCB6236) | PAGE<br>(STEP 3) | 4 |
|-------------------|------------------|---|
| Sink(FVS6236)     | PAGE<br>(STEP 4) | 4 |
| Mirror(FMR6236)   | PAGE             | 2 |













1 Install leg





**O** TORING

TORINO INSTALLATION GUIDE

PAGE 3



Remove side cabinet drawer

Install side cabinet

**IMPORTANT:** Consult an expert for the proper screws/bolts to use when attaching to various wall constructions. Screws provided do not attach to all wall construction types.



Install top panel



Remove side cabinet drawer

Install side cabinet



Install side cabinet top panel



TORINO INSTALLATION GUIDE



# P-TRAP AND POP-UP INSTALLATION INSTRUCTIONS



OR

# **POP-UP INSTALLATION**

## FOR SINKS WITHOUT OVERFLOW



### FOR SINKS WITH OVERFLOW



PAGE 6



TORINO INSTALLATION GUIDE