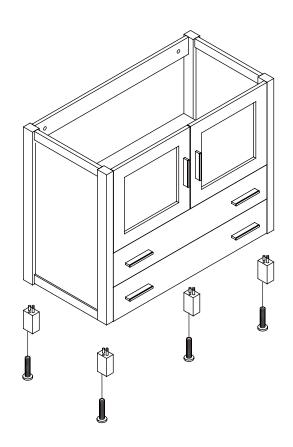

# **CONTENTS:**

| Cabinet (FCB6236) | PAGE<br>(STEP 3) | 4 |
|-------------------|------------------|---|
| Sink(FVS6236)     | PAGE<br>(STEP 4) | 4 |
| Mirror(FMR6236)   | PAGE             | 2 |

1 Install leg