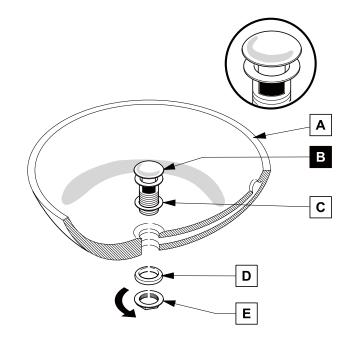

# **POP-UP INSTALLATION**

### FOR SINKS WITH OVERFLOW

PAGE 6

TORINO INSTALLATION GUIDE