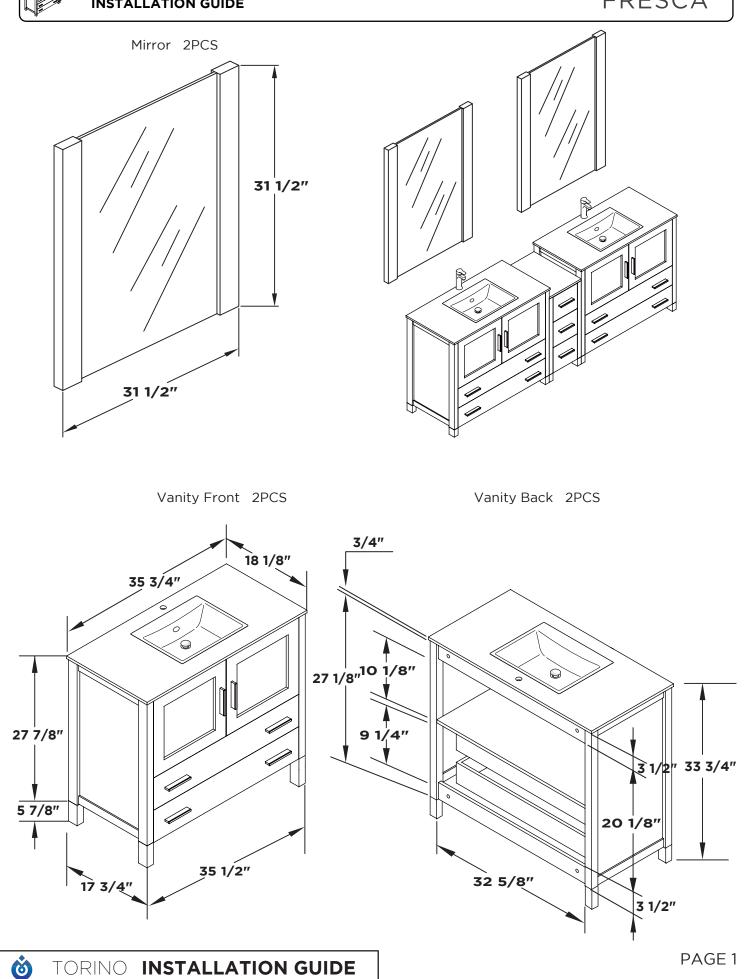

**O** TORING

TORINO INSTALLATION GUIDE

PAGE 3

Remove side cabinet drawer

Install side cabinet

**IMPORTANT:** Consult an expert for the proper screws/bolts to use when attaching to various wall constructions. Screws provided do not attach to all wall construction types.

Install top panel

Remove side cabinet drawer

Install side cabinet

Install side cabinet top panel

TORINO INSTALLATION GUIDE