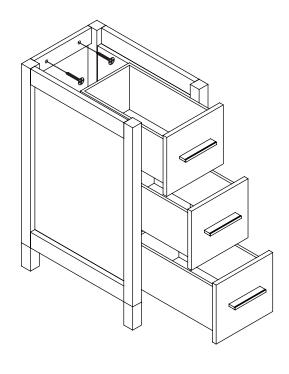

**O** TORING

TORINO INSTALLATION GUIDE

PAGE 3

Remove side cabinet drawer

Install side cabinet

**IMPORTANT:** Consult an expert for the proper screws/bolts to use when attaching to various wall constructions. Screws provided do not attach to all wall construction types.

Install top panel

Remove side cabinet drawer

Install side cabinet

Install side cabinet top panel

TORINO INSTALLATION GUIDE