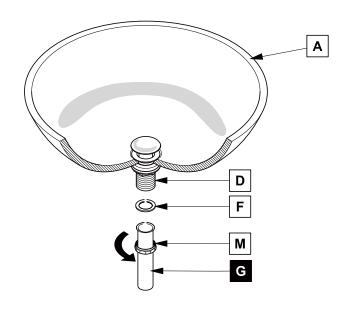

# P-TRAP AND POP-UP INSTALLATION INSTRUCTIONS

OR

# **POP-UP INSTALLATION**

## FOR SINKS WITHOUT OVERFLOW