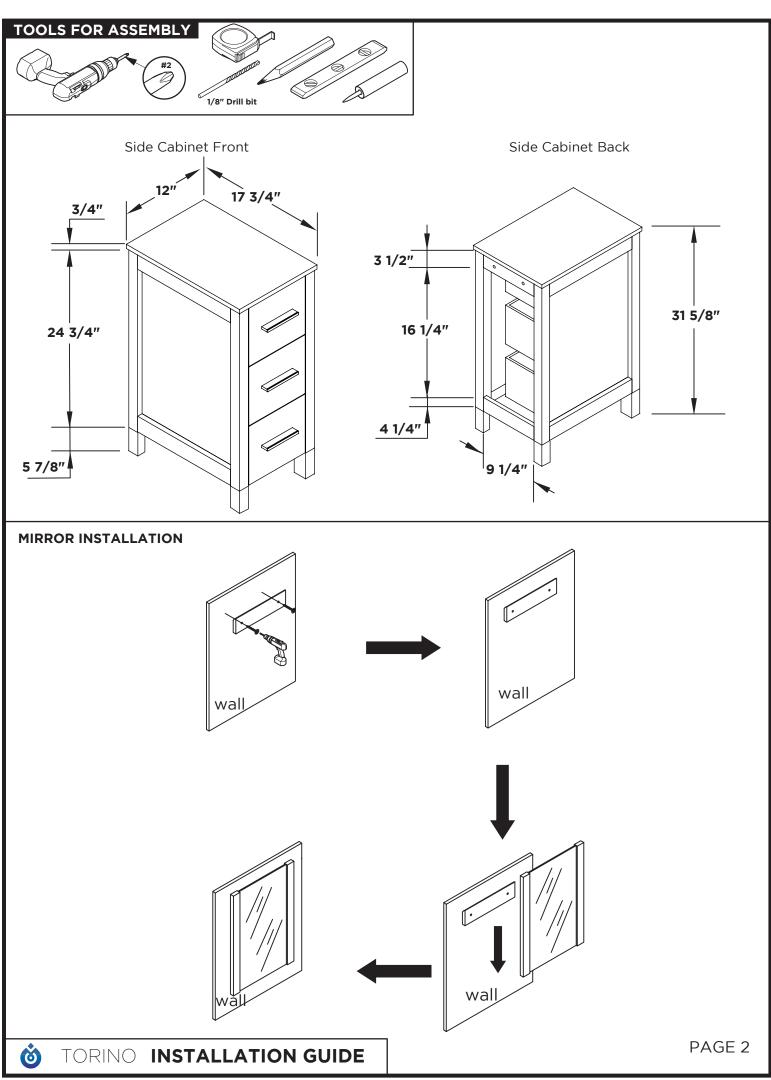

**O** TORING

TORINO INSTALLATION GUIDE

PAGE 3

Remove side cabinet drawer

Install side cabinet

**IMPORTANT:** Consult an expert for the proper screws/bolts to use when attaching to various wall constructions. Screws provided do not attach to all wall construction types.

Install top panel

Remove side cabinet drawer

Install side cabinet

Install side cabinet top panel

TORINO INSTALLATION GUIDE