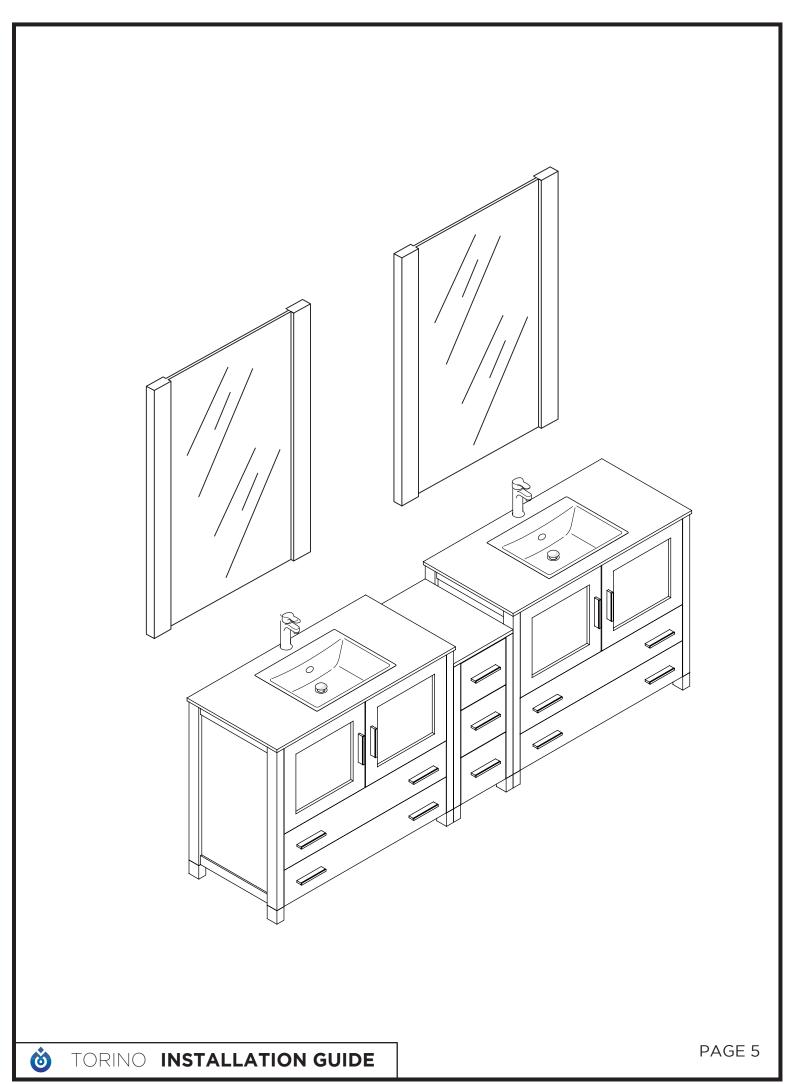

# FVN62-361236-UNS TORIO

# **INSTALLATION GUIDE**

# **CONTENTS:**

| Cabinet (FCB6236) | PAGE<br>(STEP 3) | 4 |
|-------------------|------------------|---|
| Sink(FVS6236)     | PAGE<br>(STEP 4) | 4 |
| Mirror(FMR6236)   | PAGE             | 2 |













1 Install leg





**O** TORING

TORINO INSTALLATION GUIDE

PAGE 3



Remove side cabinet drawer

Install side cabinet

**IMPORTANT:** Consult an expert for the proper screws/bolts to use when attaching to various wall constructions. Screws provided do not attach to all wall construction types.



Install top panel



Remove side cabinet drawer

Install side cabinet



Install side cabinet top panel



TORINO INSTALLATION GUIDE



# P-TRAP AND POP-UP INSTALLATION INSTRUCTIONS



OR

# **POP-UP INSTALLATION**

## FOR SINKS WITHOUT OVERFLOW



### FOR SINKS WITH OVERFLOW



PAGE 6



TORINO INSTALLATION GUIDE