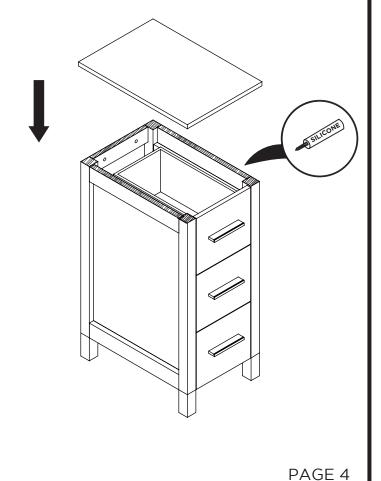

Install top panel

Remove side cabinet drawer

Install side cabinet

Install side cabinet top panel

TORINO INSTALLATION GUIDE