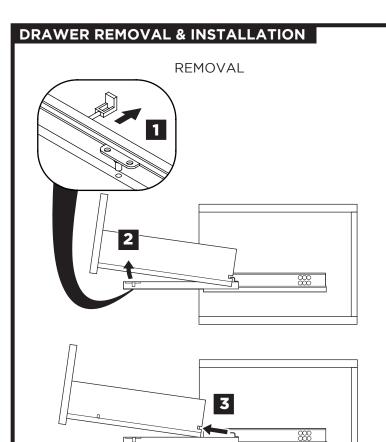

**O** TORING

TORINO INSTALLATION GUIDE

PAGE 3

Remove side cabinet drawer

Install side cabinet

**IMPORTANT:** Consult an expert for the proper screws/bolts to use when attaching to various wall constructions. Screws provided do not attach to all wall construction types.

Install top panel

Remove side cabinet drawer

Install side cabinet

Install side cabinet top panel

TORINO INSTALLATION GUIDE