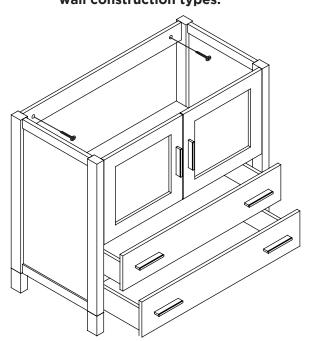

Install top panel

Remove side cabinet drawer

Install side cabinet

Install side cabinet top panel

TORINO INSTALLATION GUIDE