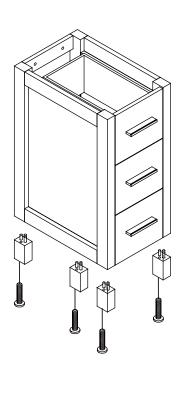

**O** TORING

TORINO INSTALLATION GUIDE

PAGE 3

Remove side cabinet drawer

Install side cabinet

**IMPORTANT:** Consult an expert for the proper screws/bolts to use when attaching to various wall constructions. Screws provided do not attach to all wall construction types.