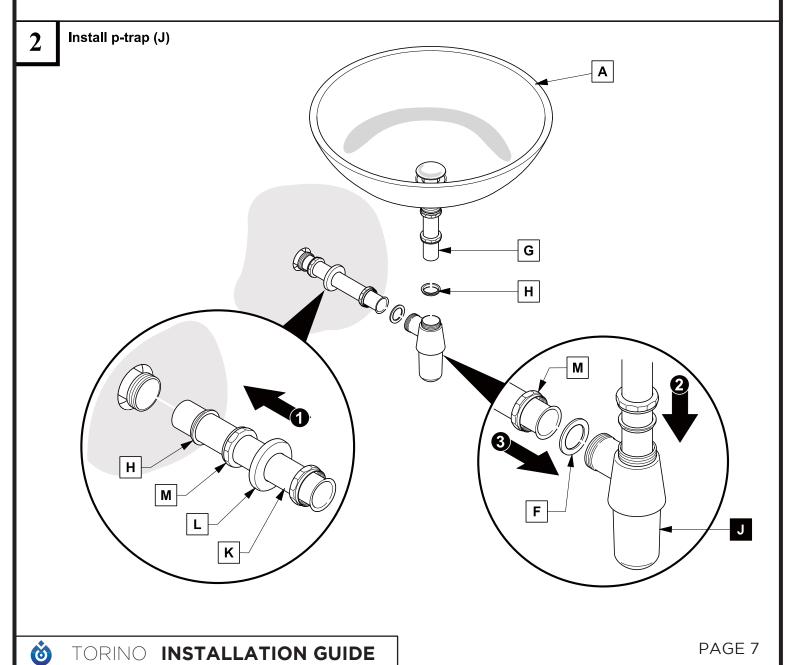

B6236) | PAGE<br>(STEP 3) | 4 |
|-------------------|------------------|---|
| Sink(FVS6236)     | PAGE<br>(STEP 4) | 4 |
| Mirror(FMR6236)   | PAGE             | 2 |













1 Install leg





**O** TORING

TORINO INSTALLATION GUIDE

PAGE 3



Remove side cabinet drawer

Install side cabinet

**IMPORTANT:** Consult an expert for the proper screws/bolts to use when attaching to various wall constructions. Screws provided do not attach to all wall construction types.



Install top panel



Remove side cabinet drawer

Install side cabinet



Install side cabinet top panel



TORINO INSTALLATION GUIDE



# P-TRAP AND POP-UP INSTALLATION INSTRUCTIONS



OR

# **POP-UP INSTALLATION**

## FOR SINKS WITHOUT OVERFLOW



### FOR SINKS WITH OVERFLOW



PAGE 6



TORINO INSTALLATION GUIDE