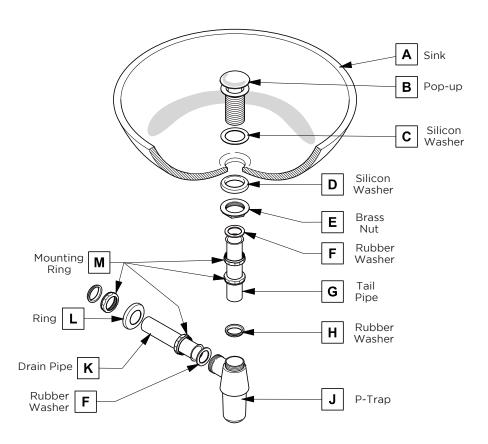

# FVN62-3612-UNS TORIO

# **INSTALLATION GUIDE**

# **CONTENTS:**

| Cabinet (FCB6236) | PAGE<br>(STEP 3) | 4 |
|-------------------|------------------|---|
| Sink(FVS6236)     | PAGE<br>(STEP 4) | 4 |
| Mirror(FMR6236)   | PAGE             | 2 |













Install leg





TORINO INSTALLATION GUIDE

PAGE 3



Remove side cabinet drawer

Install side cabinet

IMPORTANT: Consult an expert for the proper screws/bolts to use when attaching to various wall constructions. Screws provided do not attach to all



Install top panel



Remove side cabinet drawer

Install side cabinet



Install side cabinet top panel



TORINO INSTALLATION GUIDE

PAGE 4



# P-TRAP AND POP-UP INSTALLATION INSTRUCTIONS



OR

# POP-UP INSTALLATION

## FOR SINKS WITHOUT OVERFLOW



### FOR SINKS WITH OVERFLOW



PAGE 6

**O** TORING

TORINO INSTALLATION GUIDE