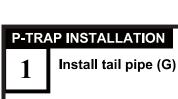

*

# **CONTENTS:**

| Cabinet (FCB6236) | PAGE<br>(STEP 3) | 4 |
|-------------------|------------------|---|
| Sink(FVS6236)     | PAGE<br>(STEP 4) | 4 |
| Mirror(FMR6236)   | PAGE             | 2 |













Install leg





TORINO INSTALLATION GUIDE

PAGE 3



Remove side cabinet drawer

Install side cabinet

IMPORTANT: Consult an expert for the proper screws/bolts to use when attaching to various wall constructions. Screws provided do not attach to all



Install top panel



Remove side cabinet drawer

Install side cabinet



Install side cabinet top panel



TORINO INSTALLATION GUIDE

PAGE 4



# P-TRAP AND POP-UP INSTALLATION INSTRUCTIONS



OR

# POP-UP INSTALLATION

## FOR SINKS WITHOUT OVERFLOW



### FOR SINKS WITH OVERFLOW



PAGE 6

**O** TORING

TORINO INSTALLATION GUIDE