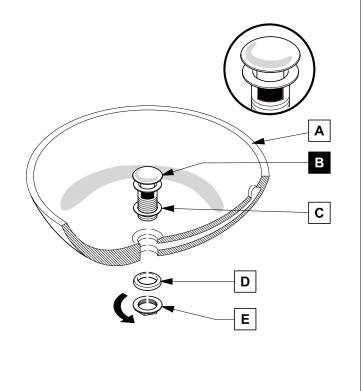

# FVN62-3612-UNS TORIO

# **INSTALLATION GUIDE**

# **CONTENTS:**

| Cabinet (FCB6236) | PAGE<br>(STEP 3) | 4 |
|-------------------|------------------|---|
| Sink(FVS6236)     | PAGE<br>(STEP 4) | 4 |
| Mirror(FMR6236)   | PAGE             | 2 |













Install leg





TORINO INSTALLATION GUIDE

PAGE 3



Remove side cabinet drawer

Install side cabinet

IMPORTANT: Consult an expert for the proper screws/bolts to use when attaching to various wall constructions. Screws provided do not attach to all



Install top panel



Remove side cabinet drawer

Install side cabinet



Install side cabinet top panel



TORINO INSTALLATION GUIDE

PAGE 4



# P-TRAP AND POP-UP INSTALLATION INSTRUCTIONS



OR

# POP-UP INSTALLATION

## FOR SINKS WITHOUT OVERFLOW



### FOR SINKS WITH OVERFLOW



PAGE 6

**O** TORING

TORINO INSTALLATION GUIDE