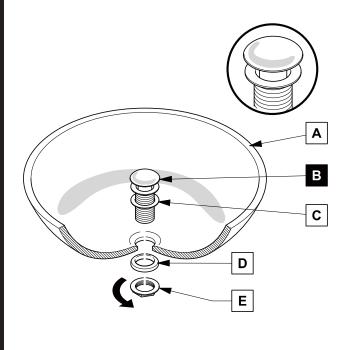

# POP-UP INSTALLATION

### FOR SINKS WITH OVERFLOW

PAGE 6

**O** TORING

TORINO INSTALLATION GUIDE