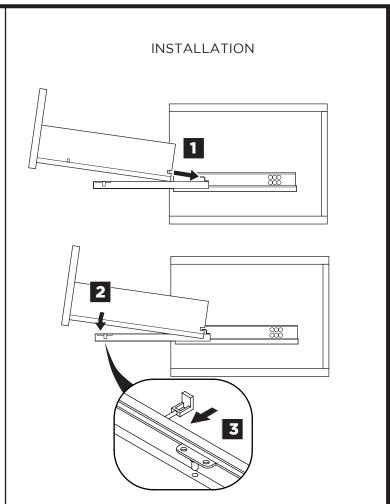

TORINO INSTALLATION GUIDE

PAGE 3

Remove side cabinet drawer

Install side cabinet

IMPORTANT: Consult an expert for the proper screws/bolts to use when attaching to various wall constructions. Screws provided do not attach to all