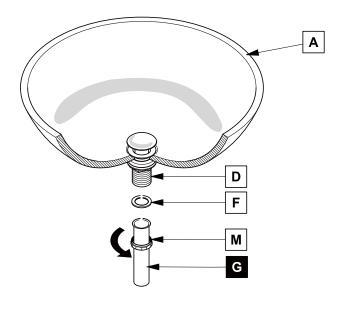

# P-TRAP AND POP-UP INSTALLATION INSTRUCTIONS

OR

# POP-UP INSTALLATION

## FOR SINKS WITHOUT OVERFLOW