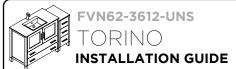

# FVN62-3612-UNS TORIO

# **INSTALLATION GUIDE**

# **CONTENTS:**

| Cabinet (FCB6236) | PAGE<br>(STEP 3) | 4 |
|-------------------|------------------|---|
| Sink(FVS6236)     | PAGE<br>(STEP 4) | 4 |
| Mirror(FMR6236)   | PAGE             | 2 |

Install leg