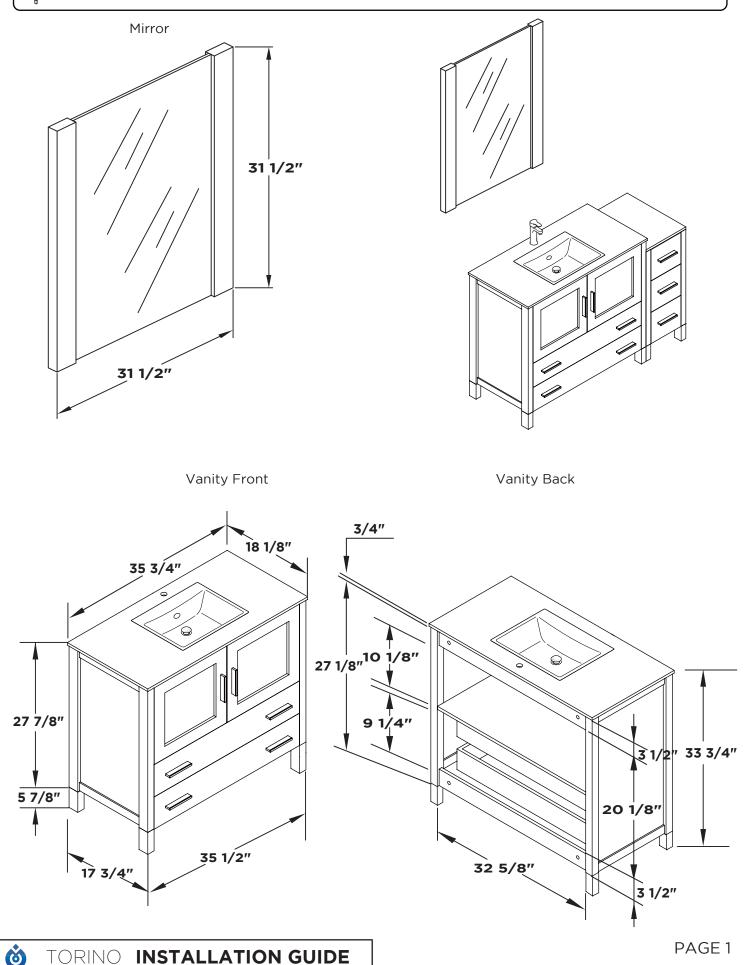

# **CONTENTS:**

| Cabinet (FCB6236) | PAGE<br>(STEP 3) | 4 |
|-------------------|------------------|---|
| Sink(FVS6236)     | PAGE<br>(STEP 4) | 4 |
| Mirror(FMR6236)   | PAGE             | 2 |

Install leg