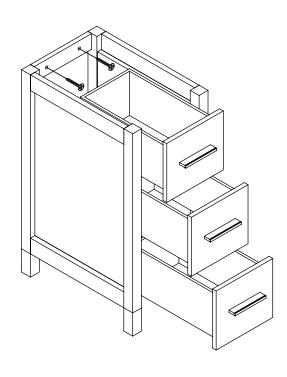

TORINO INSTALLATION GUIDE

PAGE 3

Remove side cabinet drawer

Install side cabinet

IMPORTANT: Consult an expert for the proper screws/bolts to use when attaching to various wall constructions. Screws provided do not attach to all