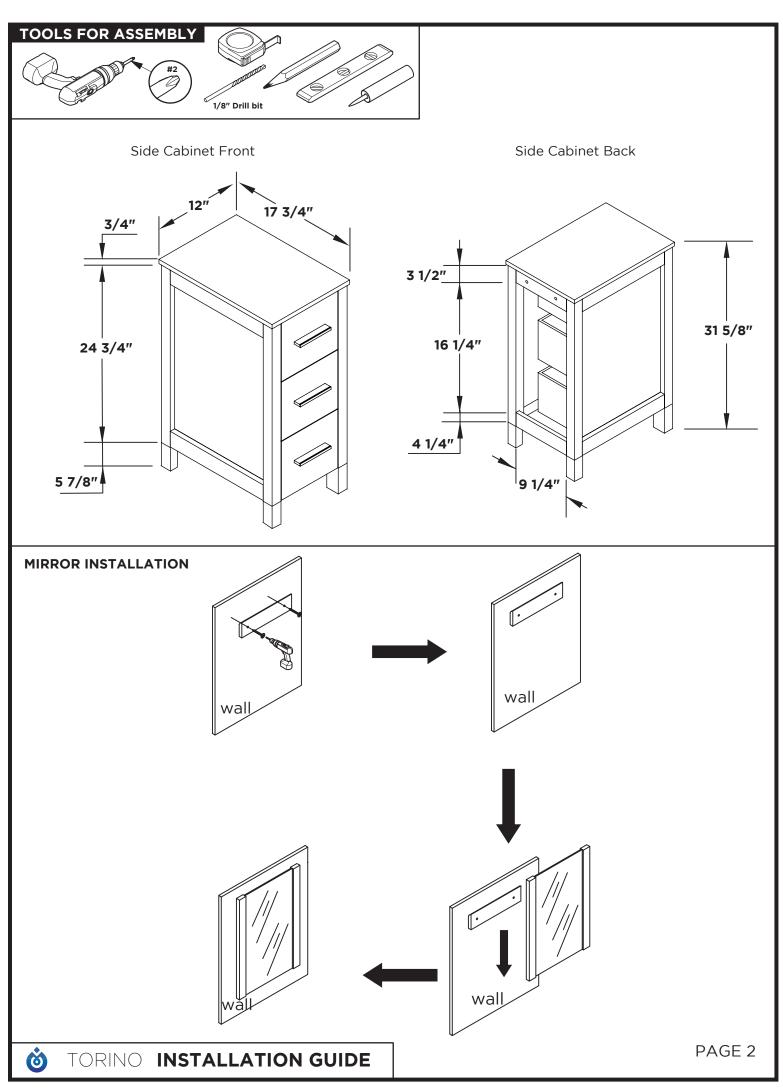

TORINO INSTALLATION GUIDE

PAGE 3

Remove side cabinet drawer

Install side cabinet

IMPORTANT: Consult an expert for the proper screws/bolts to use when attaching to various wall constructions. Screws provided do not attach to all

Install top panel

Remove side cabinet drawer

Install side cabinet

Install side cabinet top panel

TORINO INSTALLATION GUIDE

PAGE 4