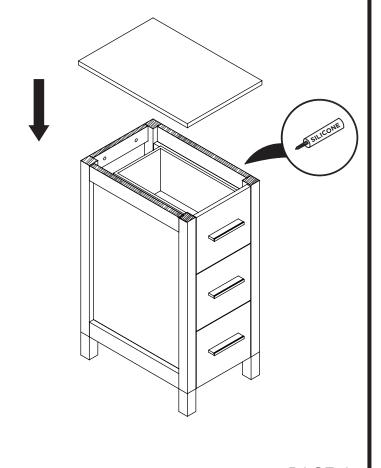

Install top panel

Remove side cabinet drawer

Install side cabinet

Install side cabinet top panel

TORINO INSTALLATION GUIDE

PAGE 4