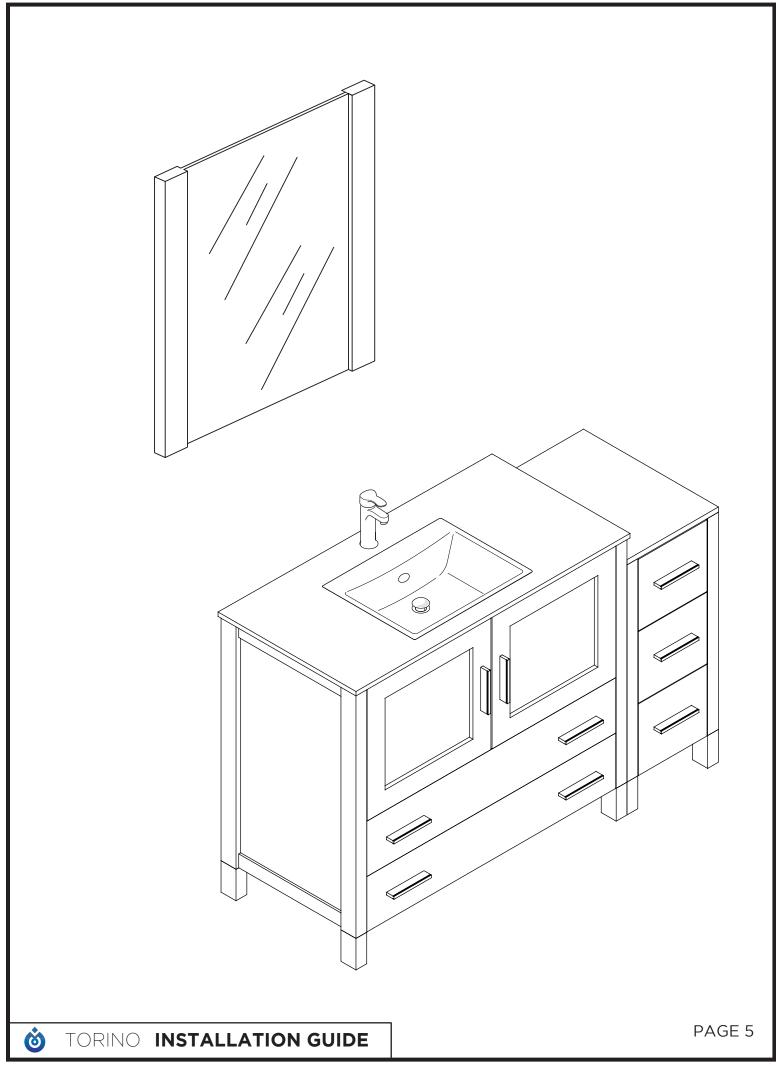

# **CONTENTS:**

| Cabinet (FCB6236) | PAGE<br>(STEP 3) | 4 |
|-------------------|------------------|---|
| Sink(FVS6236)     | PAGE<br>(STEP 4) | 4 |
| Mirror(FMR6236)   | PAGE             | 2 |

Install leg