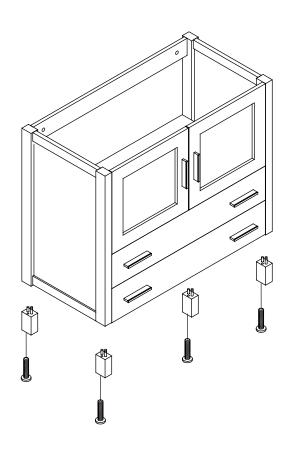

# **CONTENTS:**

| Cabinet (FCB6236) | PAGE<br>(STEP 3) | 4 |
|-------------------|------------------|---|
| Sink(FVS6236)     | PAGE<br>(STEP 4) | 4 |
| Mirror(FMR6236)   | PAGE             | 2 |

Install leg