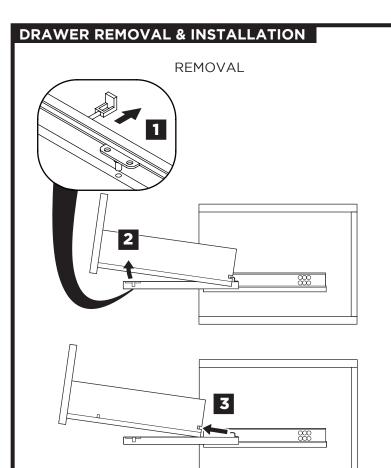

TORINO INSTALLATION GUIDE

PAGE 3

Remove side cabinet drawer

Install side cabinet

IMPORTANT: Consult an expert for the proper screws/bolts to use when attaching to various wall constructions. Screws provided do not attach to all

Install top panel

Remove side cabinet drawer

Install side cabinet

Install side cabinet top panel

TORINO INSTALLATION GUIDE

PAGE 4