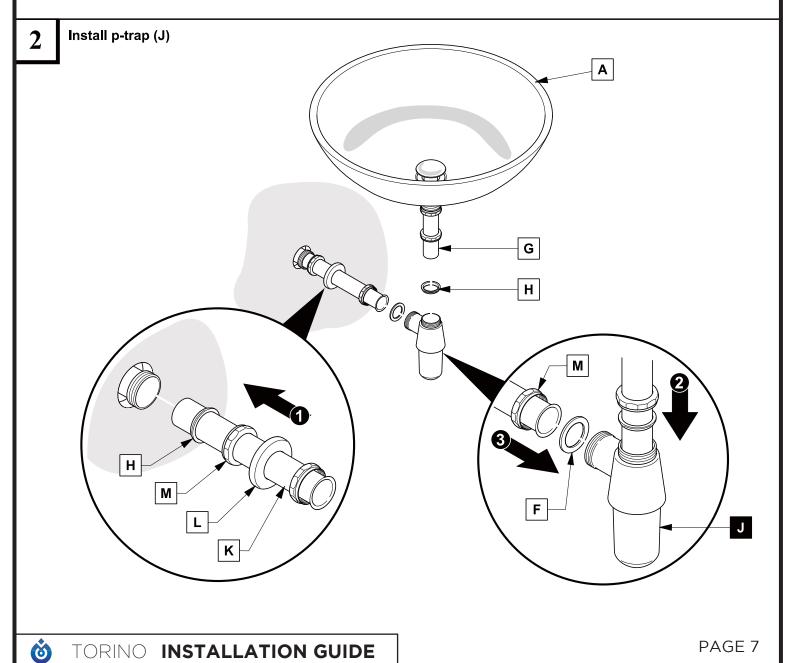

**CONTENTS:**

| Cabinet (FCB6236) | PAGE<br>(STEP 3) | 4 |
|-------------------|------------------|---|
| Sink(FVS6236)     | PAGE<br>(STEP 4) | 4 |
| Mirror(FMR6236)   | PAGE             | 2 |













Install leg





TORINO INSTALLATION GUIDE

PAGE 3



Remove side cabinet drawer

Install side cabinet

IMPORTANT: Consult an expert for the proper screws/bolts to use when attaching to various wall constructions. Screws provided do not attach to all



Install top panel



Remove side cabinet drawer

Install side cabinet



Install side cabinet top panel



TORINO INSTALLATION GUIDE

PAGE 4



# P-TRAP AND POP-UP INSTALLATION INSTRUCTIONS



OR

# POP-UP INSTALLATION

## FOR SINKS WITHOUT OVERFLOW



### FOR SINKS WITH OVERFLOW



PAGE 6

**O** TORING

TORINO INSTALLATION GUIDE