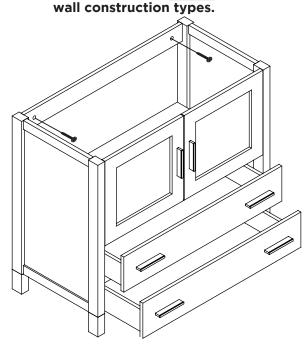

TORINO INSTALLATION GUIDE

PAGE 3

Remove side cabinet drawer

Install side cabinet

IMPORTANT: Consult an expert for the proper screws/bolts to use when attaching to various wall constructions. Screws provided do not attach to all

Install top panel

Remove side cabinet drawer

Install side cabinet

Install side cabinet top panel

TORINO INSTALLATION GUIDE

PAGE 4