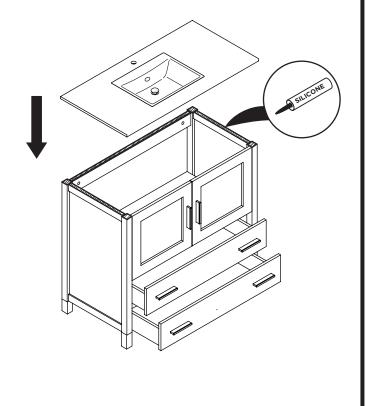

Install top panel

Remove side cabinet drawer

Install side cabinet

Install side cabinet top panel

TORINO INSTALLATION GUIDE

PAGE 4