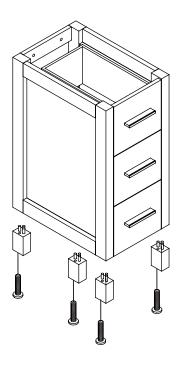

TORINO INSTALLATION GUIDE

PAGE 3

Remove side cabinet drawer

Install side cabinet

IMPORTANT: Consult an expert for the proper screws/bolts to use when attaching to various wall constructions. Screws provided do not attach to all